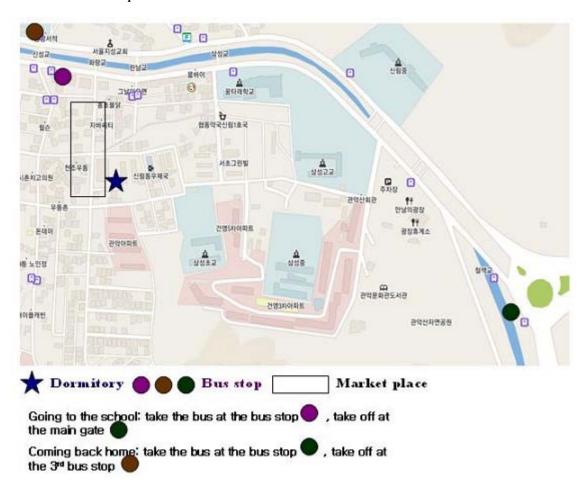

### 3. How to get to campus & dormitory

#### To the LEI:

- Take bus No. 5515, 5516, 5614, 6513, 6514 in front of Woori bank, and get off at the SNU main gate, then walk (about 25 min)
- You can go to school on foot as well (about 25 min)

#### Back to the dorm:

- Take bus No. 5516, 5528, 5614, 6512, 6513, 6514 at the SNU main gate and get off at the 3rd bus stop.