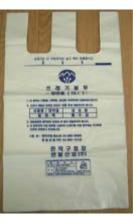

## 4. How to throw away garbage

- You need to purchase food waste bags (yellow color, 2L), general waste bags (white color, 10L) at supermarkets. Put garbage into the waste bags and throw it away in the designated place (on the right side of the dorm building).
- General waste is all kind of garbage except for those which can be recycled. (Recyclable waste: papers, paper boxes, plastics, glass bottles, plastic bottles, tin cans, plastic bags for wrapping, etc.)
- Food waste should be dehydrated. Put it into the food waste bags and dump it into food waste can.
- Put recyclable trash in any kind of plastic bags or tie it with strings, then throw it away to the assigned place.