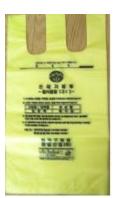

## 4. How to throw away garbage

- You need to purchase food waste bags (yellow color, 2L), general waste bags (white color, 10L) at supermarkets. Put garbage into the waste bags and throw it away in the designated place (on the right side of the dorm building).
- General waste is all kind of garbage except for those which can be recycled. (Recyclable waste: papers, paper boxes, plastics, glass bottles, plastic bottles, tin cans, plastic bags for wrapping, etc.)
- Food waste should be dehydrated. Put it into the food waste bags and dump it into food waste can.
- Put recyclable trash in any kind of plastic bags or tie it with strings, then throw it away to the assigned place.

General waste bags

Food waste can