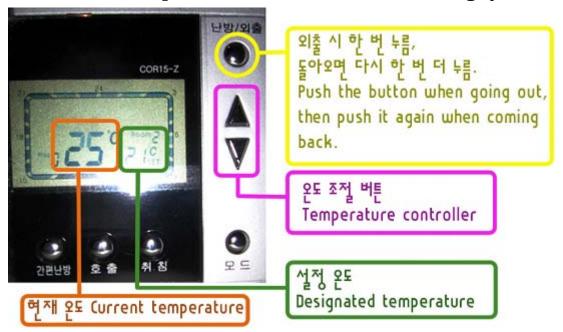

# 5. How to use temperature controller of floor heating system

When going out, students using Room 407, 410, 411 must set the temperature to 15-18 °C instead of pushing 난방/외출(heating/absence) button.