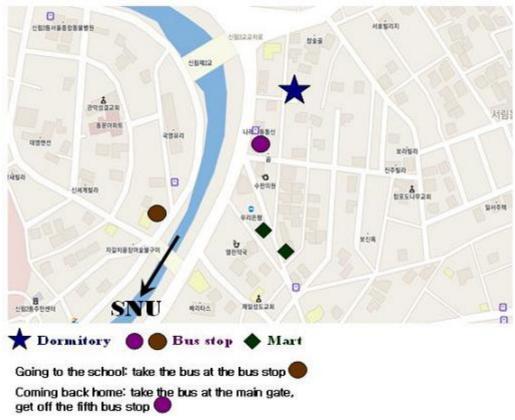

### 3. How to get to campus & dormitory

To the LEI: Take bus No. 5516, 5528, 6513, 6514 across the street, and get off at the SNU main gate (about 25min).

Back to the dorm: Take bus No. 5528, 6512, 6513, 6514 at the SNU main gate and get off at the 5th bus stop (50m from the bus stop).