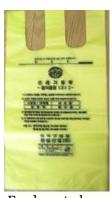

# 4. How to throw away garbage

- You need to purchase food waste bags (yellow color, 2L), general waste bags (white color, 10L) at supermarkets. Put garbage into the waste bags and throw it away in the designated place (on the right side of the dorm building)
- General waste is all kind of garbage except for those which can be recycled.

Food waste can

Food waste bags

General waste bags