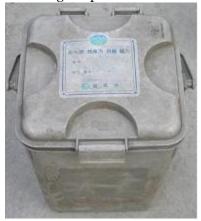

# 4. How to throw away garbage

- You need to purchase food waste bags (yellow color, 2L), general waste bags (white color, 10L) at supermarkets. Put garbage into the waste bags and throw it away in the designated place (on the right side of the dorm building)
- General waste is all kind of garbage except for those which can be recycled.

  (Recyclable waste: papers, paper boxes, plastics, glass bottles, plastic bottles, tin cans,

- plastic bags for wrapping, etc.)
- Food waste should be dehydrated. Put it into the food waste bags and dump it into food waste can.
- Put recyclable trash in any kind of plastic bags or tie it with strings, then throw it away to the assigned place.

Food waste can

Food waste bags

General waste bags