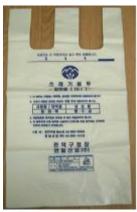

# 4. How to throw away garbage

- You need to purchase food waste bags (yellow color, 2L), general waste bags (white color, 10L) at supermarkets. Put garbage into the waste bags and throw it away in the designated place (on the right side of the dorm building)
- General waste is all kind of garbage except for those which can be recycled.

Food waste can

Food waste bags

General waste bags