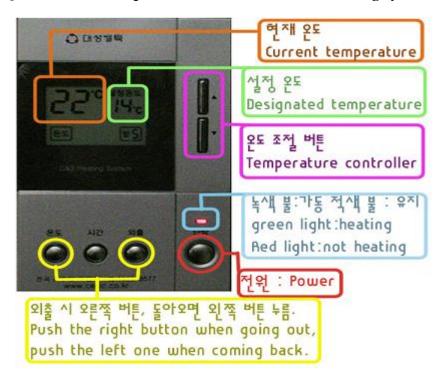

throw away garbage

- You need to purchase food waste bags (yellow color, 2L), general waste bags (white color, 10L) at supermarkets. Put garbage into the waste bags and throw it away in the designated place (on the right side of the dorm building)
- General waste is all kind of garbage except for those which can be recycled.

  (Recyclable waste: papers, paper boxes, plastics, glass bottles, plastic bottles, tin cans,

- plastic bags for wrapping, etc.)
- Food waste should be dehydrated. Put it into the food waste bags and dump it into food waste can.
- Put recyclable trash in any kind of plastic bags or tie it with strings, then throw it away to the assigned place.







Food waste can

Food waste bags

General waste bags

# 5. How to use temperature controller of floor heating system